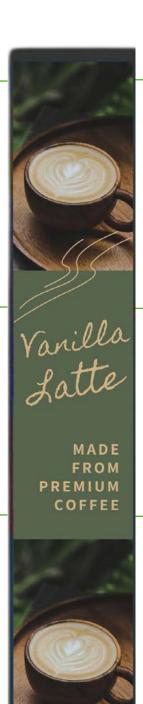

### -Versatile design

The ultra-thin and ultra-light design makes the display highly suitable for placing in long and narrow spaces such as supermarkets aisles, makeup counters and more.

### Increase customer engagement with 24/7 signage

The Muro Stretch is a sleek digital display that will boost your advertising reach, increase footfall and engage your customers. It is ideal for a range of indoor environments including retail stores, shopping malls, restaurants, transport stations, elevators and more.

### The Muro Stretch Display

The Muro Stretch is a versatile wall-mounted digital signage display, available in 16.4", 23.1", 24", 35", 37" and 43.8" as well as custom sizes.

Whether you are looking to place the display at the end of an aisle, above an elevator or on a pillar these displays offer a range of application options to suit narrow and limited spaces to ensure you optimise every opportunity to engage with your audience.

The slim profile of the display means that it is also ideal for retail and can be fitted in an aisle above products to compliment and enhance a product promotion.