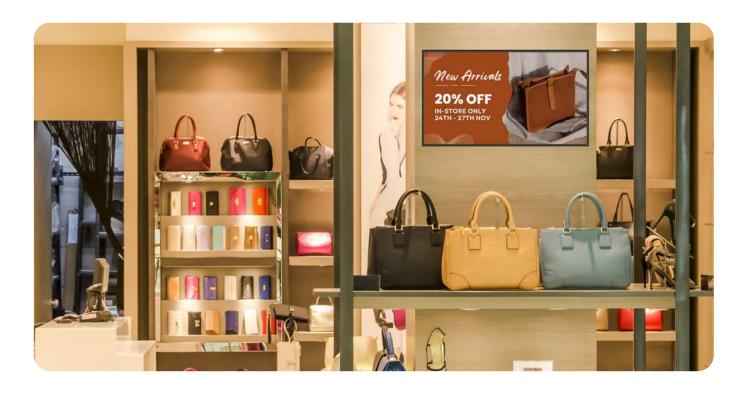

### Increase customer engagement with 24/7 signage

The Muro Stretch is a sleek digital display that will boost your advertising reach, increase footfall and engage your customers. It is ideal for a range of indoor environments including retail stores, shopping malls, restaurants, transport stations, elevators and more.

The slim profile of the display means that it is also ideal for retail and can be fitted in an aisle above products to compliment and enhance a product promotion.