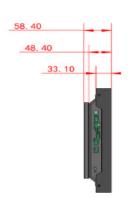

## **Technical drawings - 37" Muro Stretch Display**

All measurements specified are in mm.