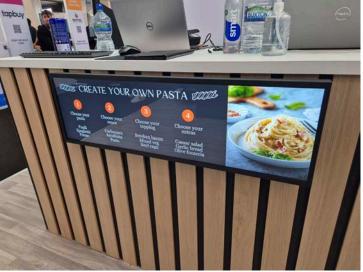

### -Versatile design

The ultra-thin and ultra-light design makes the display highly suitable for placing in long and narrow spaces such as supermarkets aisles, makeup counters and more.

### Increase customer engagement with 24/7 signage

The Muro Stretch is a sleek digital display that will boost your advertising reach, increase footfall and engage your customers. It is ideal for a range of indoor environments including retail stores, shopping malls, restaurants, transport stations, elevators and more.

The slim profile of the display means that it is also ideal for retail and can be fitted in an aisle above products to compliment and enhance a product promotion.