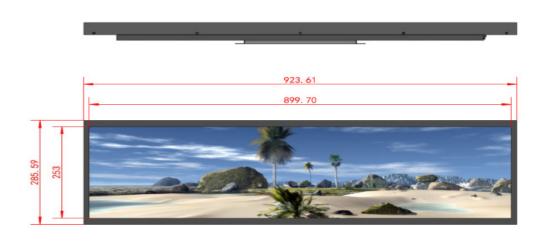

## **Technical drawings - 37" Muro Stretch Display**

All measurements specified are in mm.