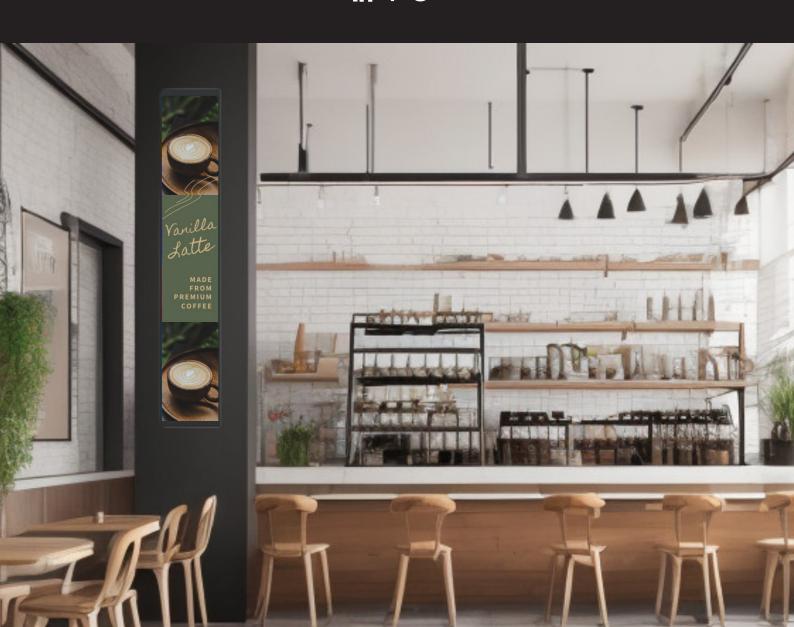

### -Versatile design

The ultra-thin and ultra-light design makes the display highly suitable for placing in long and narrow spaces such as supermarkets aisles, makeup counters and more.

### Increase customer engagement with 24/7 signage

The Muro Stretch is a sleek digital display that will boost your advertising reach, increase footfall and engage your customers. It is ideal for a range of indoor environments including retail stores, shopping malls, restaurants, transport stations, elevators and more.

### The Muro Stretch Display

The Muro Stretch is a versatile wall-mounted digital signage display, available in 16.4", 23.1", 24", 35", 37" and 43.8" as well as custom sizes.

Whether you are looking to place the display at the end of an aisle, above an elevator or on a pillar these displays offer a range of application options to suit narrow and limited spaces to ensure you optimise every opportunity to engage with your audience.

The slim profile of the display means that it is also ideal for retail and can be fitted in an aisle above products to compliment and enhance a product promotion.