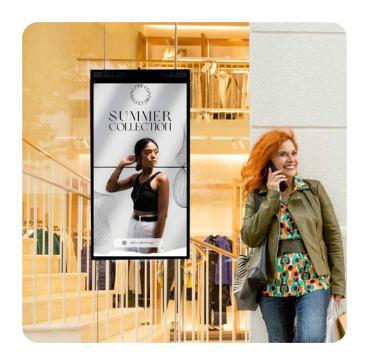

### -Versatile design

The ultra-thin and ultra-light design makes the display highly suitable for placing in long and narrow spaces such as supermarkets aisles, makeup counters and more.

### Increase customer engagement with 24/7 signage

The Muro Stretch is a sleek digital display that will boost your advertising reach, increase footfall and engage your customers. It is ideal for a range of indoor environments including retail stores, shopping malls, restaurants, transport stations, elevators and more.

### The Muro Stretch Display

The Muro Stretch is a versatile wall-mounted digital signage display, available in 16.4", 23.1", 24", 35", 37" and 43.8" as well as custom sizes.

Whether you are looking to place the display at the end of an aisle, above an elevator or on a pillar these displays offer a range of application options to suit narrow and limited spaces to ensure you optimise every opportunity to engage with your audience.

The slim profile of the display means that it is also ideal for retail and can be fitted in an aisle above products to compliment and enhance a product promotion.