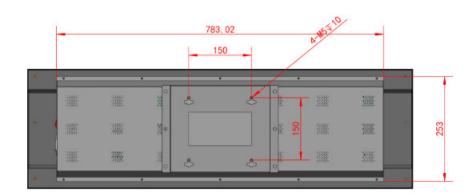

## **Technical drawings - 37" Muro Stretch Display**

All measurements specified are in mm.